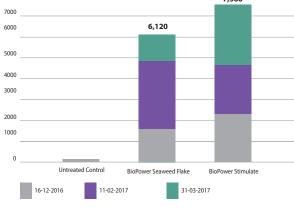

| Product                       | Total Increase In<br>Green Weight (kg/ha)<br>Compared to Untreated<br>Control | Average % Increase In<br>Green Weight (kg/ha)<br>Compared to Untreated<br>Control | Product<br>Cost/ha | ROI (%) |
|-------------------------------|-------------------------------------------------------------------------------|-----------------------------------------------------------------------------------|--------------------|---------|
| BioPower®<br>Seaweed<br>Flake | 6,120                                                                         | 11%                                                                               | \$22               | 13%     |
| BioPower®<br>Stimulate        | 7,560                                                                         | 15%                                                                               | \$44               | 8%      |

# Cumulative Green Weight Increase Over Control ( kg/ha )