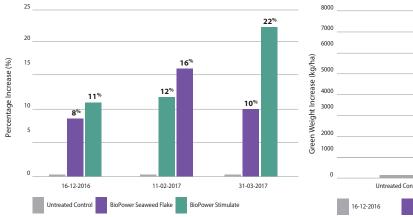

| Product                       | Total Increase In<br>Green Weight (kg/ha)<br>Compared to Untreated<br>Control | Average % Increase In<br>Green Weight (kg/ha)<br>Compared to Untreated<br>Control | Product<br>Cost/ha | ROI (%) |
|-------------------------------|-------------------------------------------------------------------------------|-----------------------------------------------------------------------------------|--------------------|---------|
| BioPower®<br>Seaweed<br>Flake | 6,120                                                                         | 11%                                                                               | \$22               | 13%     |
| BioPower®<br>Stimulate        | 7,560                                                                         | 15%                                                                               | \$44               | 8%      |

### Green Weight (kg/ha) Percentage Increase